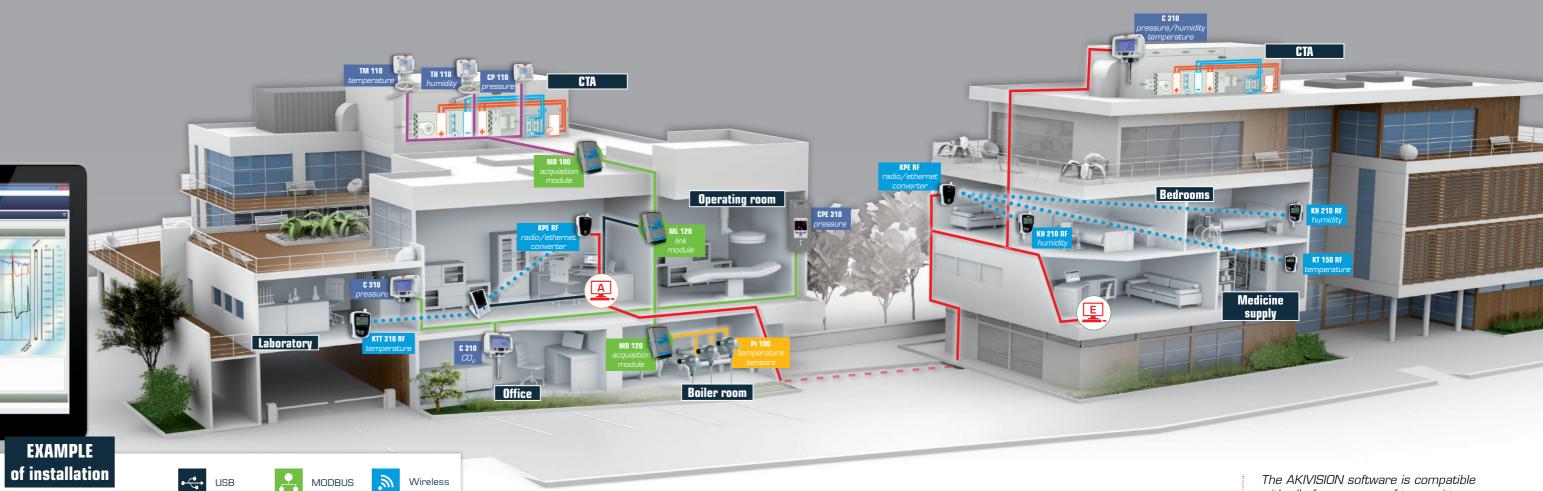

### AKIVISION

AKIVISION data acquisition system was specially developed to monitor air movement conditions. It is perfectly suitable for process monitoring and control of air parameters in many fields.

## A software

In a hospital center

## ACQUISITION, **DISPLAY & DATA PROCESSING**

Ethernet

Enables to configure all transmitters and modules of your installation, and to record and display measurements in real time.

#### CONFIGURATION OF INSTRUMENTS & MODULES

The software automatically searchs for all instruments from the network (slaves) and displays them.

USERS ACCES MANAGEMENT Password secured access.

#### CONFIGURATION OF ACQUISITION

Set up of measuring intervals, software alarms, and calculated channels