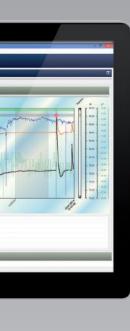

# Monitoring & Alerting IN REAL TIME

Compatible with Windows, AKIVISION software allows to configure, record and display data in real time, and also to process all data measured by KIMO transmitters and probes.

## ACQUISITION, **DISPLAY & DATA PROCESSING**

Ethernet

Enables to configure all transmitters and modules of your installation, and to record and display measurements in real time.