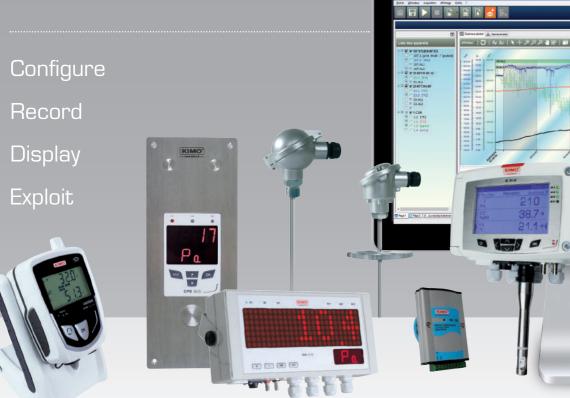

# **AKIVISION** Data acquisition system

Pressure / Temperature / Humidity / Air quality / Air velocity / Airflow / Solar / Light

Record

Display

Exploit

### AKIVISION

AKIVISION data acquisition system was specially developed to monitor air movement conditions. It is perfectly suitable for process monitoring and control of air parameters in many fields.

| TEMPERATURE  |  |
|--------------|--|
| HUMIDITY     |  |
| PRESSURE     |  |
| AIR VELOCITY |  |
| AIRFLOW      |  |
| AIR QUALITY  |  |