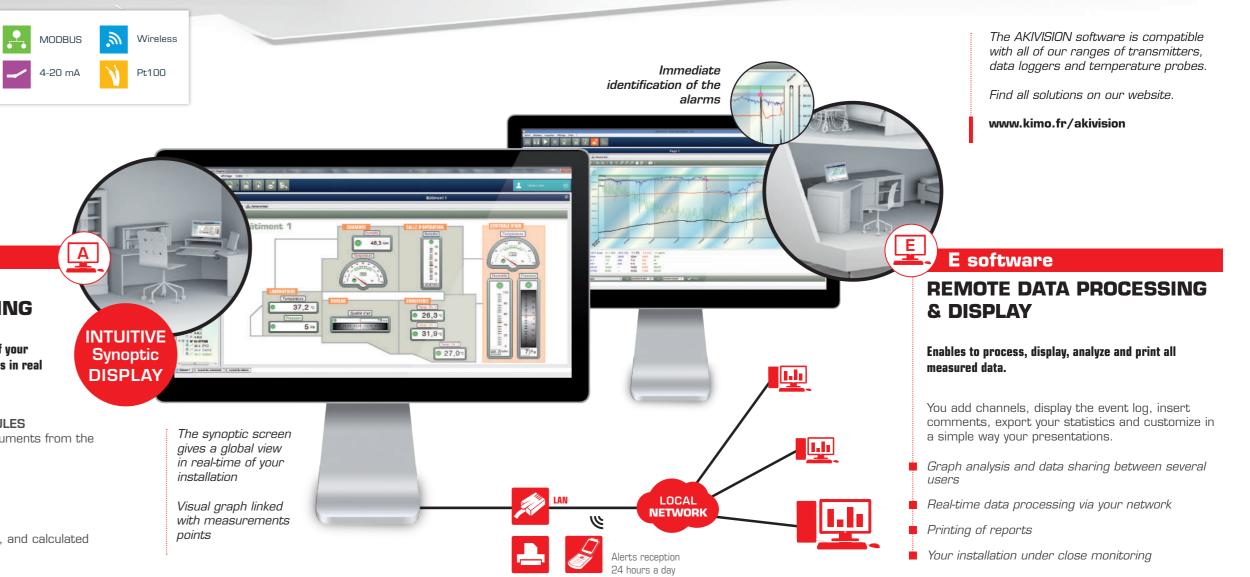

# Monitoring & Alerting IN REAL TIME

Compatible with Windows, AKIVISION software allows to configure, record and display data in real time, and also to process all data measured by KIMO transmitters and probes.

## ACQUISITION, **DISPLAY & DATA PROCESSING**

Ethernet

Enables to configure all transmitters and modules of your installation, and to record and display measurements in real time.

#### CONFIGURATION OF INSTRUMENTS & MODULES

The software automatically searchs for all instruments from the network (slaves) and displays them.

USERS ACCES MANAGEMENT Password secured access.

#### CONFIGURATION OF ACQUISITION

Set up of measuring intervals, software alarms, and calculated channels