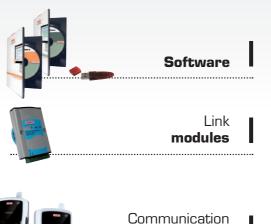

Version A AKIVISION software enables to configure all transmitters and

General catalogue

Sensors transmitters

#### **References & descriptions** Reference Description AKIVISION Version A + version E + safety key **AKIVISION E** Version E for additional PC + safety key PC link module with USB/RS 485 connection ML 120 8 4-20 mA / 0-10 V analogue inputs, RS 485 output MD 100 6 Pt 100/Pt 1000 analogue inputs, RS 485 output MD 120 MD 140 6 NTC thermistance inputs, RS 485 output. 8 thermocouple K, J and T inputs, RS 485 output MD 160 MD 180 16 digital inputs, RS 485 output MD 190 7 inputs : Digital, Counter, Frequency, RS 485 output

MR 100

RS 485 input module, 8 relay outputs

GSM, wireless, ethernet modules... Please contact us to check availability.

#### www.kimo.fr

Email: export@kimo.fr

Distributed by:

Services

modules

Our technicians can configure your equipment and set up your installation Contact us!

Flue gas analysers

KIMO - Export Sales Department Tel.: +33 1 60 06 69 25 - Fax: +33 1 60 06 69 29